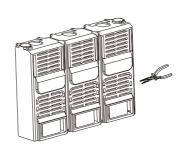

## **CHNT**

Attention: front connection cut off

| Туре         |          | M (N.m) |
|--------------|----------|---------|
| NM8N-125/250 | ST2.9X10 | 0.8     |
| NM8N-400/630 | ST3.5X19 | 2       |
| NM8N-800     | ST4.2X16 | 2.5     |