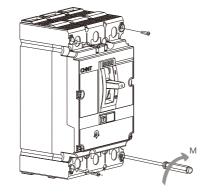

## **CHNT**

Attention: front connection cut off

| Туре         |          | M (N.m) |
|--------------|----------|---------|
| NM8N-125/250 | ST2.9X10 | 0.8     |
| NM8N-400/630 | ST3.5X19 | 2       |
| NM8N-800     | ST4.2X16 | 2.5     |