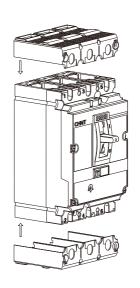

## TCV21/22/23/24-M8 Short terminal cover

## **CHNT**

Attention: front connection cut off

| Туре         |          | M (N.m) |
|--------------|----------|---------|
| NM8N-125/250 | ST2.9X10 | 0.8     |
| NM8N-400/630 | ST3.5X19 | 2       |
| NM8N-800     | ST4.2X16 | 2.5     |