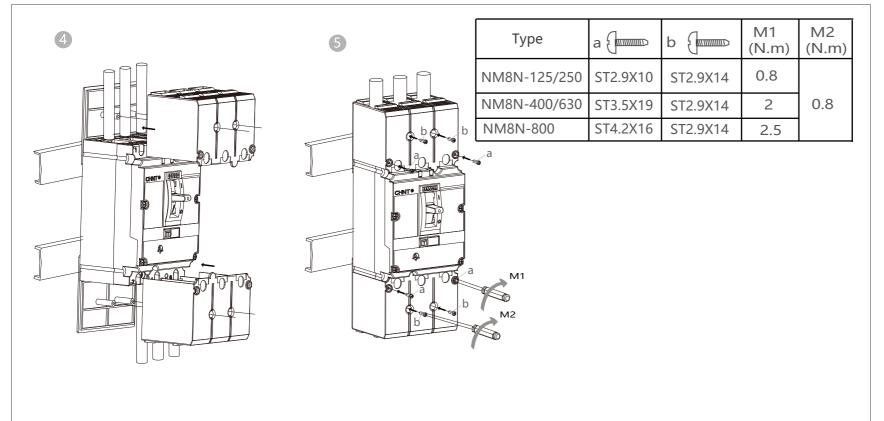

## TCE21/22/23/24-M8 Long terminal cover

## **User Manual**

Thank you for choosing this product. Before installing, using or maintaining this product, Please read the instruction manual carefully.



Environmental protection In order to protect the environment, when this product or its components are discarded, please properly dispose of them as industrial waste; or send them to a recycling treatment station for classification, dismantling, recycling and reuse according to relevant national regulations.

## **CHNT**





Zhejiang CHINT Electrics Co., Ltd.

Add: No.1, CHINT Road, CHINT Industrial Zone, North Baixiang, Yueqing, Zhejiang Province. Tel: 86-577-62777777 4001177797

Fax: global-sales@chint.com

Web: http://en.chint.com