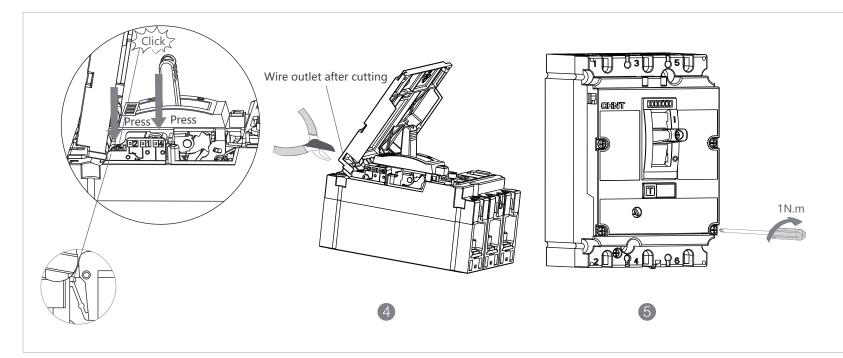

## B Shunt release, undervoltage releaseaction test

SHT 21/22 / 24-M8 (shunt release)

When the control voltage is maintained at 70% -110% Un, the shunt can reliably open the circuit breaker.

UVT 21/22 / 24-M8 (undervoltage release)

- a. When the control voltage drops to 35% -70% Un, undervoltage can reliably open the circuit breaker.
- b. When the control voltage is 85% -110% Un, the circuit breaker should be able to close reliably.
- c. When the control voltage is less than 35% Un, it should be able to prevent the circuit breaker from closing.

Note: The circuit breaker equipped with an undervoltage release can only open and close normally when the control voltage is 85% -110% Un.

Zhejiang CHINT Electrics Co., Ltd.

Add: No.1, CHINT Road, CHINT Industrial Zone, North Baixiang, Yueqing, Zhejiang Province.