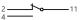

## Auxiliary contact, alarm contact

AX21-M8 (auxiliary contact)-correspondingly installed in the slot marked AX on the circuit breaker

When the circuit breaker is in the "open" or "free trip" position

When the circuit breaker is in the "Closed" position