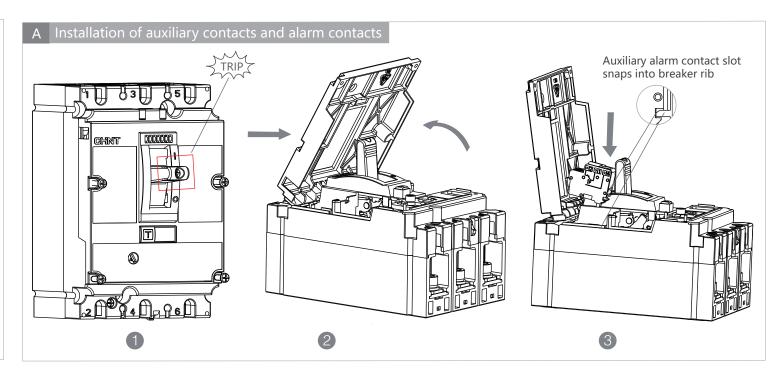

## Auxiliary contact, alarm contact

AX21-M8 (auxiliary contact)-correspondingly installed in the slot marked AX on the circuit breaker

When the circuit breaker is in the "open" or "free trip" position

When the circuit breaker is in the "Closed" position

AL21-M8 (alarm contact)-correspondingly installed in the slot marked AL on the circuit breaker

When the circuit breaker is in the "open" or "closed" position

When the circuit breaker is in the "free trip" (alarm) position