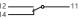

## Auxiliary contact, alarm contact

AX21-M8 (auxiliary contact)-correspondingly installed in the slot marked AX on the circuit breaker

When the circuit breaker is in the "open" or "free trip" position

When the circuit breaker is in the "Closed" position