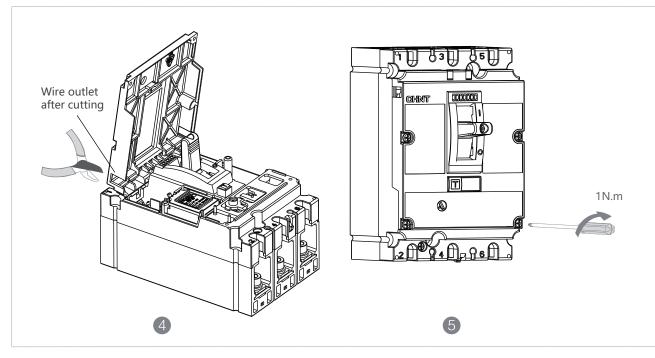

## Auxiliary contact, alarm contact

AX21-M8 (auxiliary contact)-correspondingly installed in the slot marked AX on the circuit breaker

When the circuit breaker is in the "open" or "free trip" position

When the circuit breaker is in the "Closed" position

AL21-M8 (alarm contact)-correspondingly installed in the slot marked AL on the circuit breaker

When the circuit breaker is in the "open" or "closed" position

When the circuit breaker is in the "free trip" (alarm) position