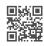

## B Shunt release, undervoltage releaseaction test

SHT 21/22 / 24-M8 (shunt release)

When the control voltage is maintained at 70% -110% Un, the shunt can reliably open the circuit breaker.

UVT 21/22 / 24-M8 (undervoltage release)

- a. When the control voltage drops to 35% -70% Un, undervoltage can reliably open the circuit breaker.
- b. When the control voltage is 85% -110% Un, the circuit breaker should be able to close reliably.
- c. When the control voltage is less than 35% Un, it should be able to prevent the circuit breaker from closing.

Note: The circuit breaker equipped with an undervoltage release can only open and close normally when the control voltage is 85% -110% Un.

Zhejiang CHINT Electrics Co., Ltd.

Add: No.1, CHINT Road, CHINT Industrial Zone, North Baixiang, Yueqing, Zhejiang Province.