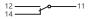

AL21-M8 (alarm contact)-correspondingly installed in the slot marked AL on the circuit breaker

When the circuit breaker is in the "open" or "closed" position

When the circuit breaker is in the "free trip" (alarm) position