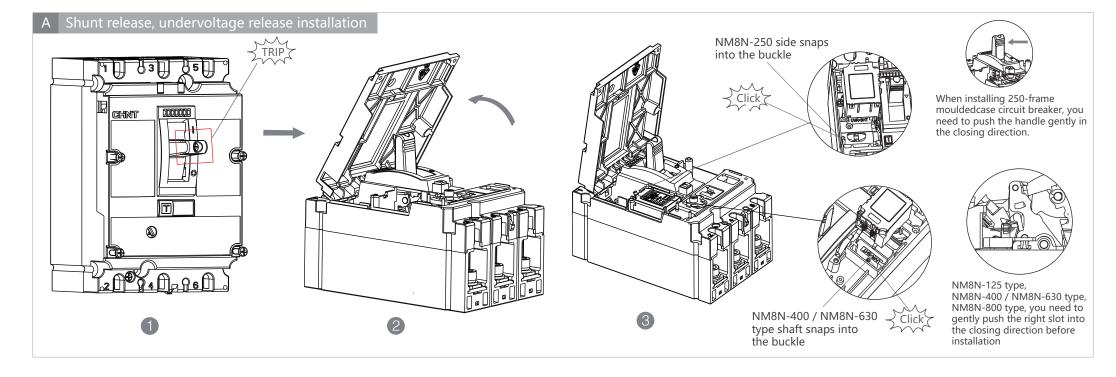

## B Shunt release, undervoltage releaseaction test

SHT 21/22 / 24-M8 (shunt release)

When the control voltage is maintained at 70% -110% Un, the shunt can reliably open the circuit breaker.

UVT 21/22 / 24-M8 (undervoltage release)

- a. When the control voltage drops to 35% -70% Un, undervoltage can reliably open the circuit breaker.
- b. When the control voltage is 85% -110% Un, the circuit breaker should be able to close reliably.
- c. When the control voltage is less than 35% Un, it should be able to prevent the circuit breaker from closing.

Note: The circuit breaker equipped with an undervoltage release can only open and close normally when the control voltage is 85% -110% Un.

Zhejiang CHINT Electrics Co., Ltd.

Add: No.1, CHINT Road, CHINT Industrial Zone, North Baixiang, Yueqing, Zhejiang Province.