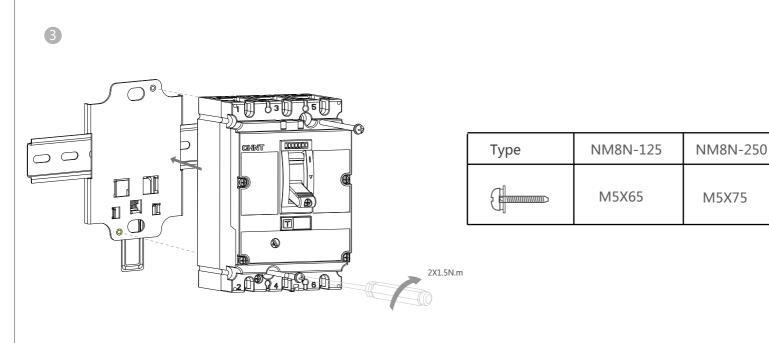

## DRA21/22-M8 DIN rail adaptor

## **User Manual**

Thank you for choosing this product. Before installing, using or maintaining this product, Please read the instruction manual carefully.



## Environmental protection

In order to protect the environment, when this product or its components are discarded, please properly dispose of them as industrial waste; or send them to a recycling treatment station for classification, dismantling, recycling and reuse according to relevant national regulations.

## **CHNT**





Zhejiang CHINT Electrics Co., Ltd.

Add: No.1, CHINT Road, CHINT Industrial Zone, North Baixiang, Yueqing, Zhejiang Province. Tel: 86-577-62777777 4001177797 Fax: global-sales@chint.com

Web: http://en.chint.com