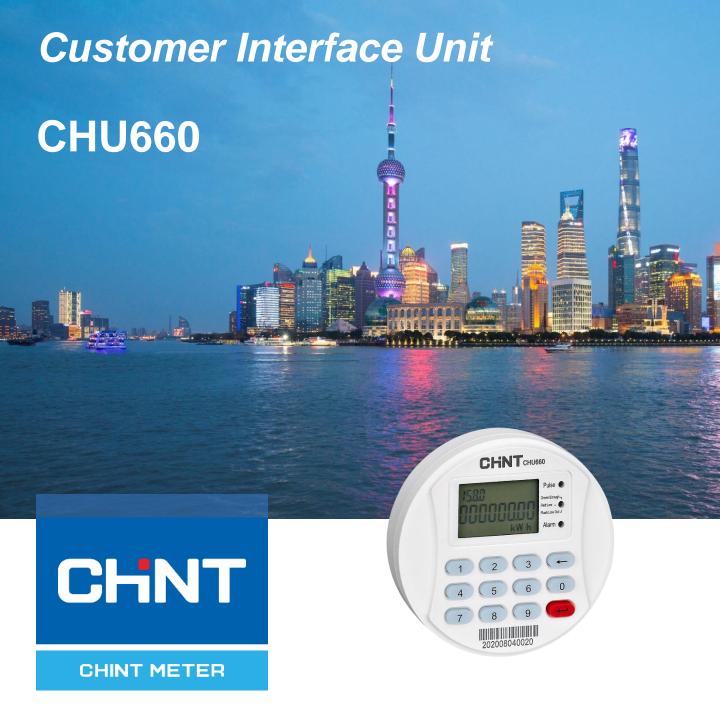

- M-Bus Communication
- Keypad with backlight
- O Higher cost effective











**CHINT METER** 

# **CHU660**

Customer Interface Unit

# **SPECIFICATIONS**

# **LCD Display**

- 8 characters of 7 segment display
- O Digital size: 7.76mm × 3.38mm
- With backlight

# **Display Values**

- O Cumulative and credit energy
- O Instantaneous kW, kVA, Irms, Vrms

# **Display Status**

- O Communication status
- Relay status
- Alarm status

# Keypad

- O 4×3 keypad
- Keypad top-up
- Inquiry information
- O Management: Set max power, event reset
- O Test: Relay test, LCD test
- With backlight(optional)

# Communications

- O M-Bus
- O Communication with MCU

#### LED

- Pulse indication
- Alarm indication
- Balance indication

# **Alarm function**

- O Balance alarm (LED and buzzer)
- Tamper