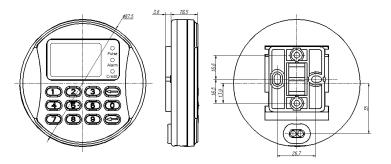

# **CIU DIMENSIONS**

Units: mm

Add: No.560, Yueming Road, Binjiang District, Hangzhou, Zhejiang, China P.C: 310052 Tel: +86-571-56977777 Fax: +86-577-62919588 E-mail: chintmeter@chint.com

Website:http://en.chintim.com/

# **Dimensions and weight**

- O Diamter: 87.5mm
- O Height: 18.5mm
- Weight: 0.2kg (Approx.)