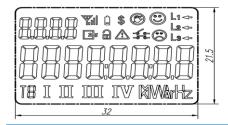

# LCD INDICATION

Units: mm

# **LCD Display**

- 8 characters of 7 segment display
- O Digital size: 7.76mm × 3.38mm
- With backlight