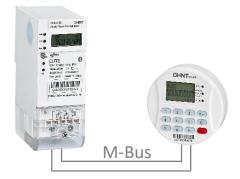

Irms, Vrms

# **Display Status**

- O Communication status
- Relay status
- Alarm status

# Keypad

- O 4×3 keypad
- Keypad top-up
- Inquiry information
- O Management: Set max power, event reset
- O Test: Relay test, LCD test
- With backlight(optional)

# Communications

- O M-Bus
- O Communication with MCU

#### LED

- Pulse indication
- Alarm indication
- Balance indication

# **Alarm function**

- O Balance alarm (LED and buzzer)
- Tamper alarm

#### Security

- Compatibility STS
- © 20 digits token transfer into meter through keypad

# **Environmental**

- Operating range limit: -40°C to +75°C
- O Storage range limit: -40°C to +85°C
- Relative humidity: ≤ 95%RH
- O Ingress protection: IP51

# **Dimensions and weight**

- O Diamter: 87.5mm
- O Height: 18.5mm
- Weight: 0.2kg (Approx.)



# LCD INDICATION



Units: mm

# **CIU DIMENSIONS**



Units: mm





Add: No.560, Yueming Road, Binjiang District, Hangzhou, Zhejiang, China P.C: 310052 Tel: +86-571-56977777 Fax: +86-577-62919588 E-mail: chintmeter@chint.com

Website:http://en.chintim.com/